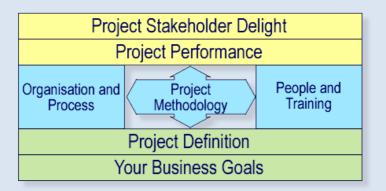

## **NewDawn Project Management**

Leading to spectacular improvements in performance, predictability, communication and user satisfaction by:

- Checking out how the project is going
- Getting risks under control
- Ensuring everyone knows what they have to deliver and to whom and when
- Delighting your project stakeholders