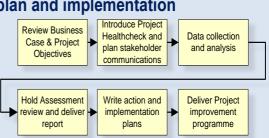

## Project Improvement action plan and implementation

- NewDawn works with Project Management teams to identify the action plan to address the priority areas identified by the Healthcheck
- We drive and project manage the improvement programmes

This gives a clear understanding of the performance of your project organisation today and a structured programme to improve its performance