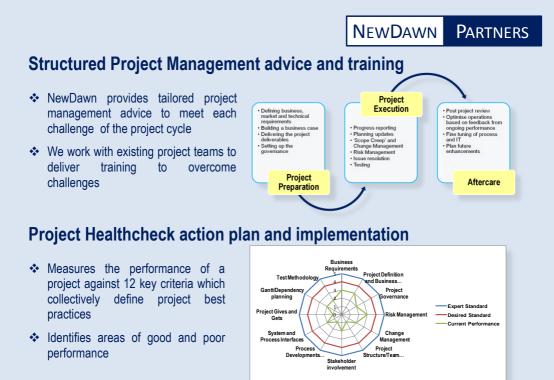

## Project Improvement action plan and implementation

- NewDawn works with Project Management teams to identify the action plan to address the priority areas identified by the Healthcheck
- We drive and project manage the improvement programmes

This gives a clear understanding of the performance of your project organisation today and a structured programme to improve its performance